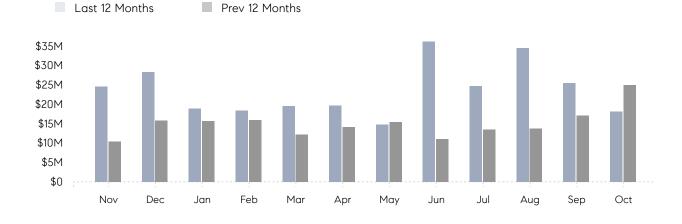

## **Property Statistics**

|               |               | Oct 2021     | Oct 2020     | % Change |
|---------------|---------------|--------------|--------------|----------|
| Single-Family | # OF SALES    | 25           | 36           | -30.6%   |
|               | SALES VOLUME  | \$18,163,500 | \$24,996,001 | -27.3%   |
|               | AVERAGE PRICE | \$726,540    | \$694,333    | 4.6%     |
|               | AVERAGE DOM   | 33           | 58           | -43.1%   |

## Monthly Total Sales Volume

COMPASS

 $\sim$   $\sim$   $\sim$   $\sim$   $\sim$ / / / / / / / //// | | | | | / ------

Compass makes no representations or warranties, express or implied, with respect to future market conditions or prices of residential product at the time the subject property or any competitive property is complete and ready for occupancy or with respect to any report, study, finding, recommendation or other information provided by Compass herein. Moreover, no warranty, express or implied, is made or should be assumed regarding the accuracy, adequacy, completeness, legality, reliability, merchantability or fitness for a particular purpose of any information, in part or whole, contained herein. All material is presented with the understanding that Compass shall not be deemed to provide legal, accounting or other professional services. This is not intended to solicit the purchase or sale of any property. Any and all such warranties are hereby expressly disclaimed. Equal Housing Opportunity.