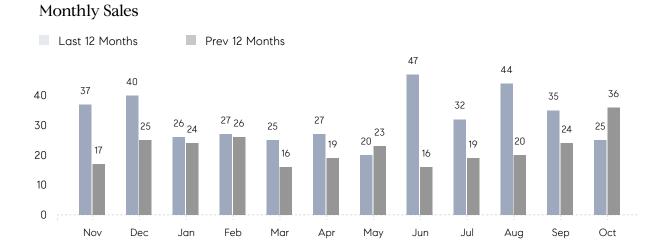

## **Property Statistics**

|               |               | Oct 2021     | Oct 2020     | % Change |
|---------------|---------------|--------------|--------------|----------|
| Single-Family | # OF SALES    | 25           | 36           | -30.6%   |
|               | SALES VOLUME  | \$18,163,500 | \$24,996,001 | -27.3%   |
|               | AVERAGE PRICE | \$726,540    | \$694,333    | 4.6%     |
|               | AVERAGE DOM   | 33           | 58           | -43.1%   |